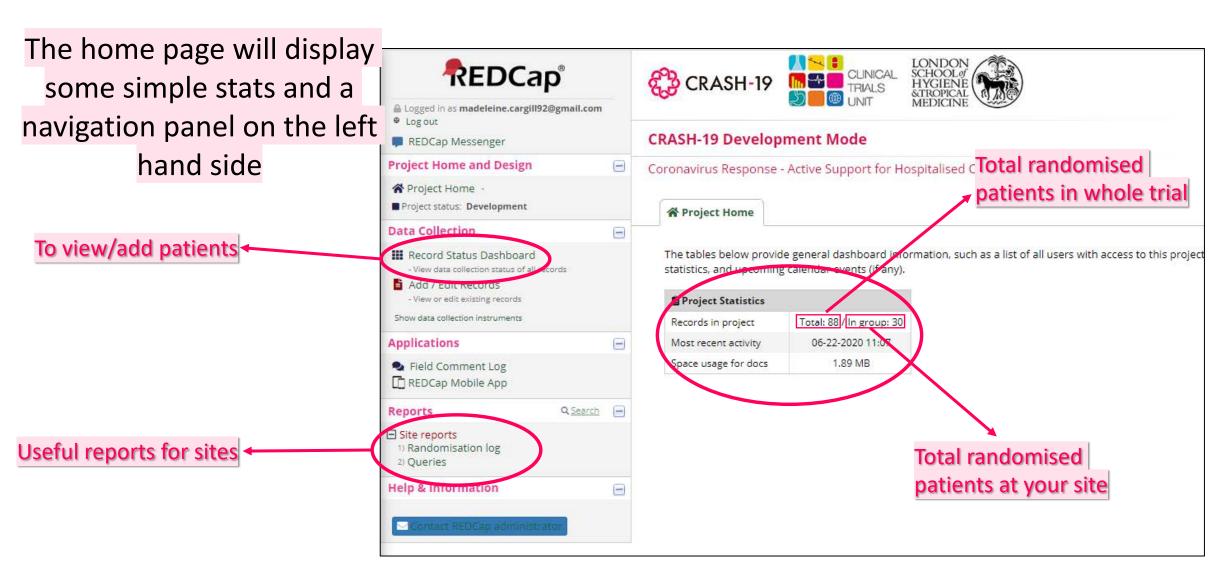

ame and password



#### Log in details

- Each staff member with delegated responsibility to enter data must have their own unique database log in account
- Log in details must <u>NOT</u> be shared with anyone
- Your password should be memorable but secure i.e. use a combination of characters, numbers and capital/noncapitals
- Forgot your log in details?
  Contact crash19data@Lshtm.ac.uk to request a reset



## Using the online database

- Access to database allows:
  - add participant data
  - view of all data entered for your hospital
  - view of all open and closed data queries
  - resolution of all open queries

The database will close down after 20 minutes of inactivity – you will lose any unsaved forms and will need to log in again



## Logging in





## Navigating the database





#### The Record Status Dashboard



The Record Status Dashboard is an overview of all patients randomised at your site









Clinical Trials Unit London School of Hygiene & Tropical Medicine, Keppel Street London, WC1E 7HT, UK

**Email:** crash19@Lshtm.ac.uk **Phone:** +44 (0)20 7299 4684

https://crash19.lshtm.ac.uk