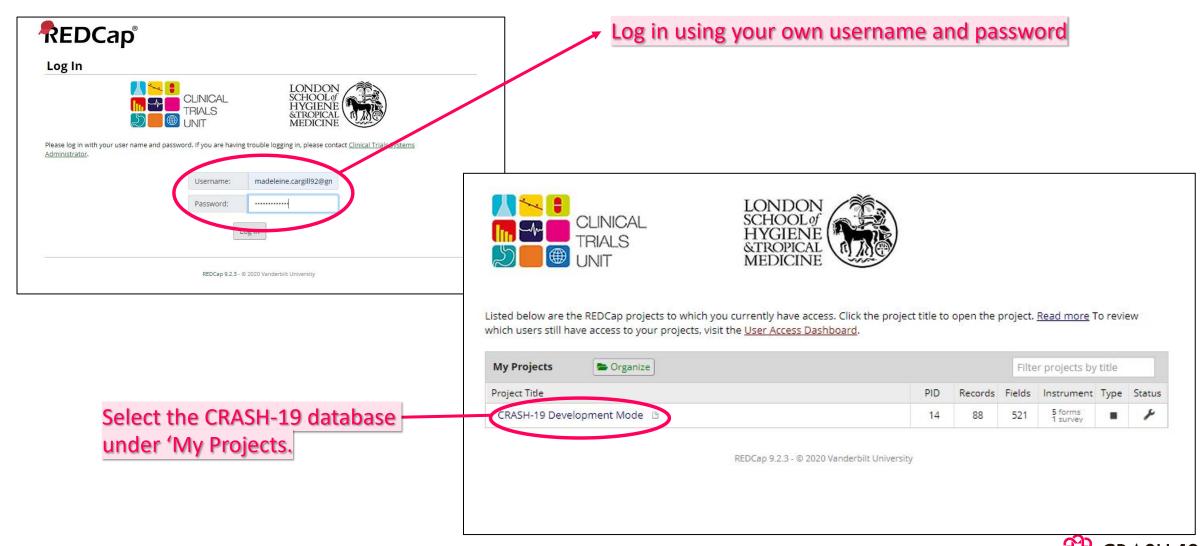

t up password Log in using username and password



#### Log in details

- Each staff member with delegated responsibility to enter data must have their own unique database log in account
- Log in details must <u>NOT</u> be shared with anyone
- Your password should be memorable but secure i.e. use a combination of characters, numbers and capital/noncapitals
- Forgot your log in details?
  Contact crash19data@Lshtm.ac.uk to request a reset



## Using the online database

- Access to database allows:
  - add participant data
  - view of all data entered for your hospital
  - view of all open and closed data queries
  - resolution of all open queries

The database will close down after 20 minutes of inactivity – you will lose any unsaved forms and will need to log in again



## Logging in





## Navigating the database





#### The Record Status Dashboard



The Record Status Dashboard is an overview of all patients randomised at your site









Clinical Trials Unit London School of Hygiene & Tropical Medicine, Keppel Street London, WC1E 7HT, UK

**Email:** crash19@Lshtm.ac.uk **Phone:** +44 (0)20 7299 4684

https://crash19.lshtm.ac.uk