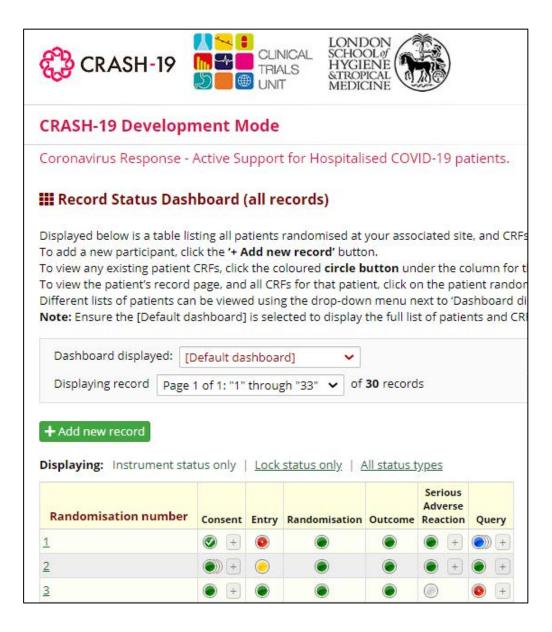

#### The Record Status Dashboard

The Record Status Dashboard is an overview of all patients randomised at your site

Clinical Trials Unit London School of Hygiene & Tropical Medicine, Keppel Street London, WC1E 7HT, UK